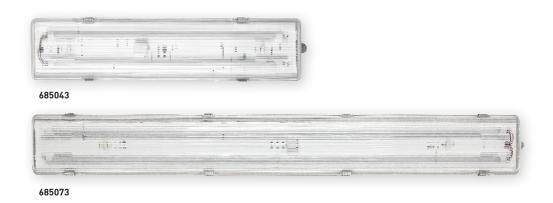

# WP2 LED Weatherproof Batten IP65 - Mains with Auto Occupancy Sensor

CAT NO. **685043**, **685073** 

| Cat. No.                                    | 685043                                         | 685073                            |
|---------------------------------------------|------------------------------------------------|-----------------------------------|
| Description                                 | WP2L6 LED BATTEN 4K MW DIM MAINS               | WP2L12 LED BATTEN 4K MW DIM MAINS |
| Length (mm)                                 | 671                                            | 1273                              |
| -                                           | ·                                              | -                                 |
| Weight (kg)                                 | 2.7                                            | 4.8                               |
| Light source                                | LED (4000K)                                    |                                   |
| Luminaire luminous flux (lm)                | 2200                                           | 3900                              |
| Circuit power (W)                           | 30                                             | 44                                |
| Circuit power (W) in<br>Auto Occupancy mode | 5                                              | 6                                 |
| Luminaire efficacy (lm/W)                   | 73                                             | 89                                |
| Sensor type                                 | Microwave                                      |                                   |
| Power factor                                | 0.86                                           | 0.94                              |
| Inrush current                              | 16.5A                                          | 28.5A                             |
| Supply voltage                              | 230 - 240V a.c 50Hz                            |                                   |
| IP rating                                   | IP65                                           |                                   |
| IK rating                                   | IK09                                           |                                   |
| Retaining clips                             | 316 Stainless Steel                            |                                   |
| Body construction                           | Moulded glass reinforced polyester (GRP)       |                                   |
| Diffuser                                    | Clear reeded polycarbonate                     |                                   |
| Gasket                                      | Silicone                                       |                                   |
| Geartray                                    | High reflective white powder coated mild steel |                                   |
| Compliance                                  | AS/NZS 60598                                   |                                   |
| Product marking                             |                                                |                                   |

## WP2 LED Weatherproof Batten IP65 - Mains with Auto Occupancy Sensor

CAT NO. **685043**, **685073** 