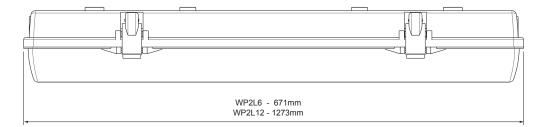

|
| Product marking                             |                                                |                                   |

## WP2 LED Weatherproof Batten IP65 - Mains with Auto Occupancy Sensor



CAT NO. **685043**, **685073** 

#### **FEATURES**

- A premium range of LED weatherproof battens.
- Available in 2 foot or 4 foot lengths.
- Two lumen packages: 2200lm or 3900lm, 4000K colour temperature.
- Integral microwave auto occupancy sensor.
- Ideal replacement for T5 equivalents.
- Dedicated LED engine for maximum spacing.
- LED Light source life: 50,000hrs, L80 B50 at ambient temperature of 25°C.
  - 50,000hrs, L70 B50 at ambient temperature of 40°C.
- CRI > 80
- 5 Year warranty.
- Designed and Manufactured in Australia.

#### **DIMENSIONS**





#### Auto occupancy sensor operation



Legrand - Australia 1300 369 777 www.legrand.com.au ABN 31 000 102 661

Legrand - New Zealand 0800 476 009 www.legrand.co.nz Refer to your group buying office, Legrand Sales Representative or Legrand Sales Office for pricing.